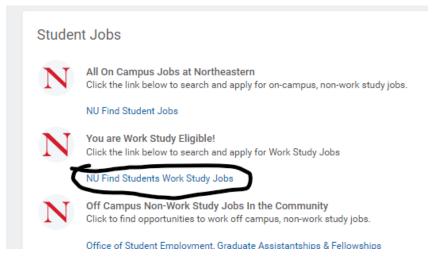

6. Under the "Student Jobs" section, select "NU Find Students Work Study Jobs"

 From here you can view all work study jobs! You can scroll through the listings of all jobs, use the left-hand filter tool, or the search bar search for work study positions. If you have any questions or encounter any difficulties, feel free to contact the Student Employment Office <u>seo@northeastern.edu</u> or at 617-373-3200