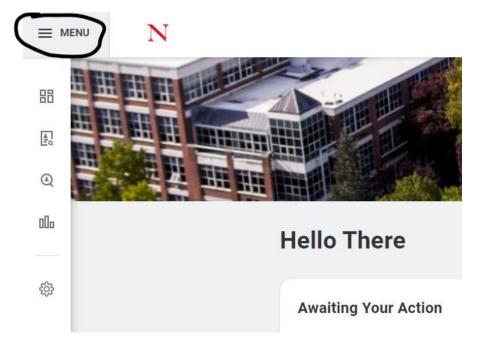

3. Once you have logged into workday using your Northeastern credentials, Select "Menu" on the top left corner of the Workday page

4. From the menu, Select "Jobs and Career Hub"

| Menu | ×                    |
|------|----------------------|
| Apps | Shortcuts            |
|      | Time                 |
| Ē    | Absence              |
|      | Personal Information |
|      | Pay                  |
|      | Directory            |
|      | Favorites            |
|      | Onboarding           |
|      | Jobs and Career Hub  |
|      |                      |
|      |                      |
|      |                      |