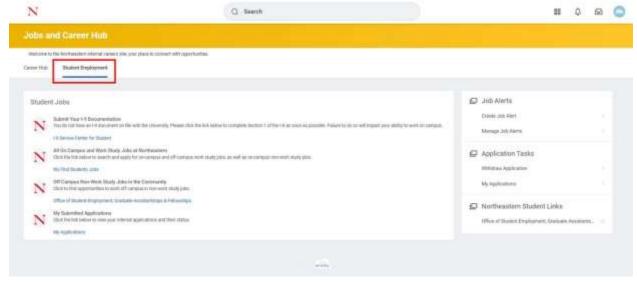

## Steps to complete Section 1 of the Form I-9 in Workday:

- 1. Log in to Workday at https://www.myworkday.com/northeastern
- 2. Go to View All Apps
- 3. Select the Jobs and Career Hub application.

 Once you have selected the Jobs and Career Hub app, students should toggle to the Student Employment Tab to access available jobs, review open applications, and submit I-9 information (as needed).

5. Students can access the I-9 Service Center to complete Section 1 of the Form I-9.