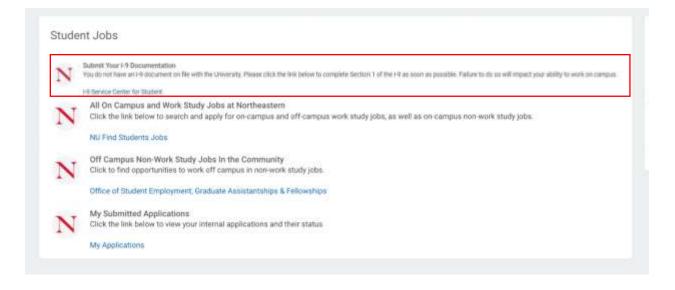

5. Students can access the I-9 Service Center to complete Section 1 of the Form I-9.