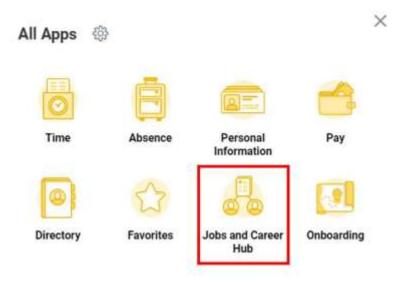

## Steps to complete Section 1 of the Form I-9 in Workday:

- 1. Log in to Workday at https://www.myworkday.com/northeastern
- 2. Go to View All Apps
- 3. Select the Jobs and Career Hub application.

 Once you have selected the Jobs and Career Hub app, students should toggle to the Student Employment Tab to access available jobs, review open applications, and submit I-9 information (as needed).